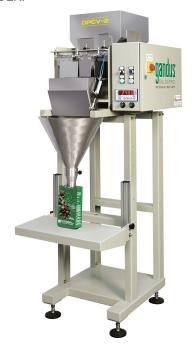

#### DPCV 1

ANALOGIC WEIGHING MANAGEMENT WITH VIBRATIONS INDEPENDENT CONTROL.

1 VIBRATING CHANNEL WITH CONSTANT VIBRATION SPEED.

1 WEIGHING HEAD

ALL PARTS IN CONTACT WITH THE PRODUCT IN AISI 304 STAINLESS STEEL

AVAILABLE MOUNTED ON FLOOR SUPPORT WITH ADJUSTABLE IN HEIGHT AND DEPTH WORKING PLANE.

AVAILABLE WITH DIFFERENT LOADING HOPPER,

WEIGHING TRAYS, UNLOADING HOPPER CONFIGURATIONS.

AVAILABLE ON DEMAND IN DIMPLE OR IN PTFE COATED PLATE.

**APPLICATIONS**: COFFEE, SPICES, POWDERS AND FLOURS, BREAD AND SNACKS, BAKERY PRODUCTS, BISCUITS, RICE, CANDIES, CEREALS AND LEGUMES, CHEESE, CHOCOLATE, FROZEN, FRUITS AND VEGETABLES, PASTA, GRAINS, SEAFOOD, PET FOOD, TECHNICAL PRODUCTS.

**ACCESSORIES**: HOPPER, LOADING CONVEYOR, MAX PRODUCT LEVEL INDICATOR; FLANGES FOR COUPLING PNEUMATIC PRODUCT LOADER.