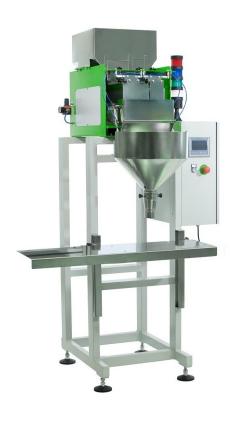

#### DPCV 2

ANALOGIC WEIGHING MANAGEMENT WITH VIBRATIONS INDEPENDENT CONTROL.

2 VIBRATING CHANNELS (1 ROUGH, 1 FINE) FOR HIGHER DOSING ACCURACY.

1 WEIGHING HEAD.

ALL PARTS IN CONTACT WITH THE PRODUCT IN AISI 304 STAINLESS STEEL

AVAILABLE MOUNTED ON FLOOR SUPPORT WITH ADJUSTABLE IN HEIGHT AND DEPTH WORKING PLANE.

AVAILABLE WITH DIFFERENT LOADING HOPPER, WEIGHING TRAYS, UNLOADING HOPPER CONFIGURATIONS.

AVAILABLE, ON DEMAND, IN DIMPLE OR PTFE COATED PLATE

APPLICATIONS: COFFEE, SPICES, POWDERS AND FLOURS, BREAD AND SNACKS, BAKERY PRODUCTS, BISCUITS, RICE, CANDIES, CEREALS AND LEGUMES, CHEESE, CHOCOLATE, FROZEN, FRUITS AND VEGETABLES, PASTA, GRAINS, SEAFOOD, PET FOOD, TECHNICAL PRODUCTS.

ACCESSORIES: HOPPER, LOADING CONVEYOR, MAX PRODUCT LEVEL INDICATOR; FLANGES FOR COUPLING PNEUMATIC PRODUCT LOADER.