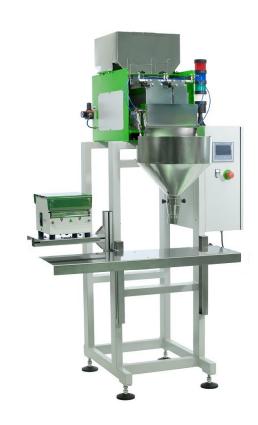

#### **DPCVS 2**

WEIGHT MANAGEMENT THROUGH SIEMENS SIVAREX ELECTRONICS. WITH SYNCHRONIZATION OF WEIGHING CONTROL AND VIBRATION FREQUENCY.

SOFTWARE AUTOMATICALLY MANAGES THE VIBRATION FREQUENCY ACCORDING TO THE DESIRED WEIGHT IN ORDER TO OBTAIN THE UTMOST DOSING ACCURACY. 2 VIBRATING CHANNELS (1 ROUGH, 1 FINE). 1 WEIGHING HEAD.

ALL PARTS IN CONTACT WITH THE PRODUCT IN AISI 304 STAINLESS STEEL.

AVAILABLE ALSO IN SPECIAL COUNTING VERSION, SPECIFICALLY DESIGNED FOR BAKERY PRODUCTS (EG. BREAD, BISCUITS, CROISSANTS).

AVAILABLE ON DEMAND IN DIMPLE OR PTFE COATED PLATE.

**APPLICATIONS**: COFFEE, SPICES, POWDERS AND FLOURS, BREAD AND SNACKS, BAKERY PRODUCTS, BISCUITS, RICE, CANDIES, CEREALS AND LEGUMES, CHEESE, CHOCOLATE, FROZEN, FRUITS AND VEGETABLES, PASTA, GRAINS, SEAFOOD.

ACCESSORIES: HOPPER, LOADING CONVEYOR, MAX PRODUCT LEVEL INDICATOR; FLANGES FOR COUPLING PNEUMATIC PRODUCT LOADER.

MID 2014/32/EU CERTIFICATION.