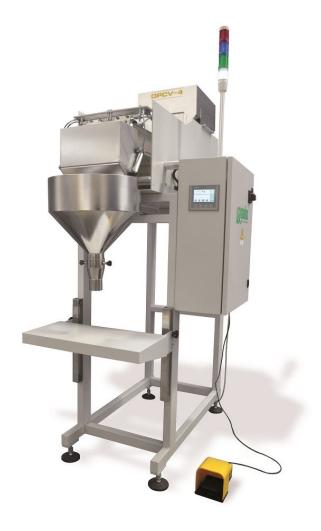

#### **DPCVS 4**

WEIGHT MANAGEMENT THROUGH SIEMENS SIVAREX ELECTRONICS WITH SYNCHRONIZATION OF WEIGHING CONTROL AND VIBRATION FREQUENCY.

SOFTWARE AUTOMATICALLY MANAGES VIBRATION FREQUENCY ACCORDING TO THE DESIRED WEIGHT IN ORDER TO OBTAIN THE UTMOST DOSING ACCURACY.
4 VIBRATING CHANNELS (3 ROUGH, 2 FINE IN LINE).
1 WEIGHING HEAD.

ALL PARTS IN CONTACT WITH THE PRODUCT IN AISI 304 STAINLESS STEEL

AVAILABLE ALSO IN SPECIAL COUNTING VERSION, SPECIFICALLY DESIGNED FOR BAKERY PRODUCTS (EG. BREAD, BISCUITS, CROISSANTS).

AVAILABLE ON DEMAND IN DIMPLE OR PTFE COATED PLATE.