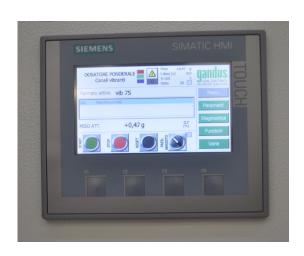

#### **DPCVS 2**

WEIGHT MANAGEMENT THROUGH SIEMENS SIVAREX ELECTRONICS. WITH SYNCHRONIZATION OF WEIGHING CONTROL AND VIBRATION FREQUENCY.

SOFTWARE AUTOMATICALLY MANAGES THE VIBRATION FREQUENCY ACCORDING TO THE DESIRED WEIGHT IN ORDER TO OBTAIN THE UTMOST DOSING ACCURACY. 2 VIBRATING CHANNELS (1 ROUGH, 1 FINE). 1 WEIGHING HEAD.

#### **DPCVS 4**

WEIGHT MANAGEMENT THROUGH SIEMENS SIVAREX ELECTRONICS WITH SYNCHRONIZATION OF WEIGHING CONTROL AND VIBRATION FREQUENCY.

SOFTWARE AUTOMATICALLY MANAGES VIBRATION FREQUENCY ACCORDING TO THE DESIRED WEIGHT IN ORDER TO OBTAIN THE UTMOST DOSING ACCURACY.
4 VIBRATING CHANNELS (3 ROUGH, 2 FINE IN LINE).
1 WEIGHING HEAD.